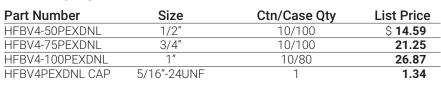

## NO LEAD Forged Brass FULL Port Ball Valve with PEX Connections and DRAIN Features:

- · Heavy pattern, full port, forged NO LEAD brass constuction.
- PTFE seats, chrome plated NO LEAD brass ball.
- PTFE packing.
- · Blow-out proof stem design.
- 400 PSI W.O.G. non-shock; 125 PSI S.W.P.
- · PEX ends for use with PEX tubing connections.
- Drain cap.
- Third party certified to NSF/ANSI 61 & 372.

## **Ball Valves - NO LEAD Brass**

**HFBV4-PEXDNL Series** 

| MATERIAL SPECIFICATIONS |                   |  |  |
|-------------------------|-------------------|--|--|
| Handle Nut              | Stainless Steel   |  |  |
| Handle                  | Zinc Coated Steel |  |  |
| Packing                 | PTFE              |  |  |
| Ball                    | CP NL Brass       |  |  |
| Seats                   | PTFE              |  |  |
| Body                    | NL Forged Brass   |  |  |
| End Adapter             | NL Forged Brass   |  |  |